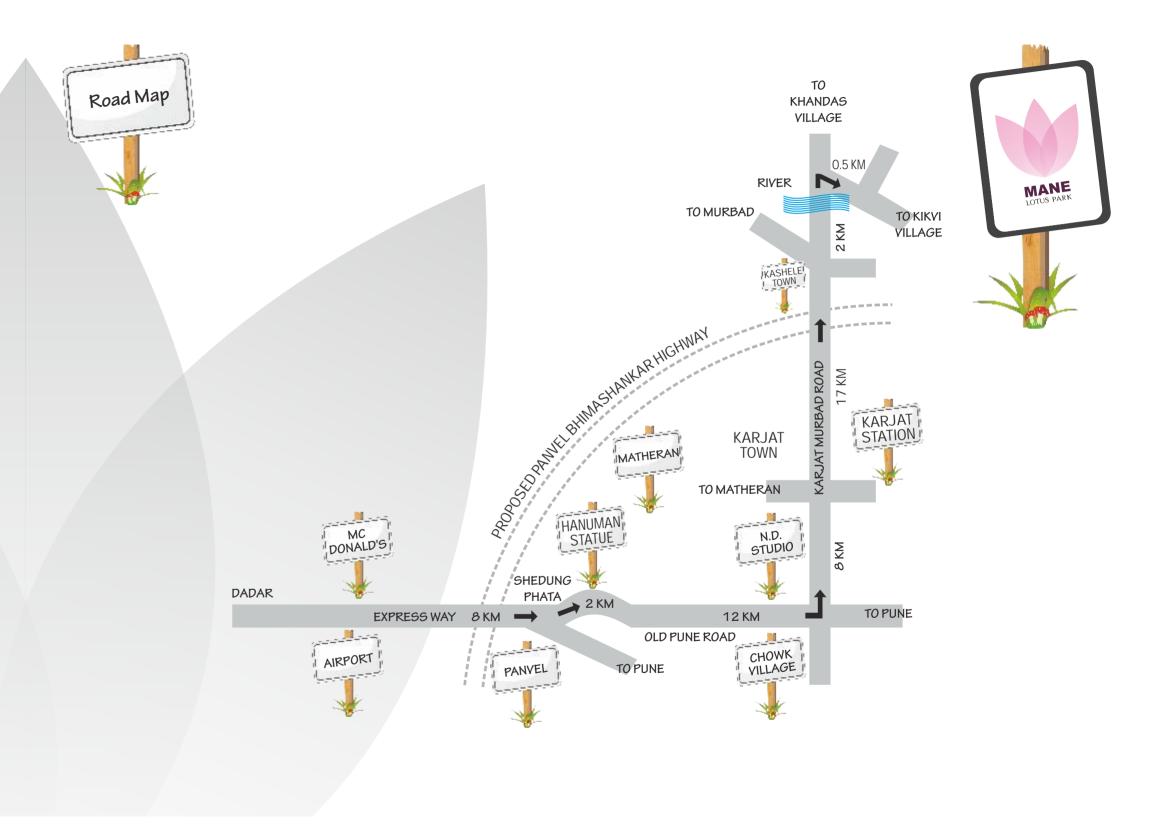

# All is here at Mane Lotus Park.

SECOND HOME ...

Luxury that adorns ambition beyond your expectations.

Nestled in the midst of a **IUSh** and **hilly** terrain.

1.5 hrs drive from Mumbai & Pune. Located in the Golden Triangle of Mumbai-Nasik-Pune. 15 min. drive from Karjat & Neral stations. Close to the new proposed Panvel Bhimashankar Highway. Individual plots demarcated by government. Immediate registration of plots / bungalows.