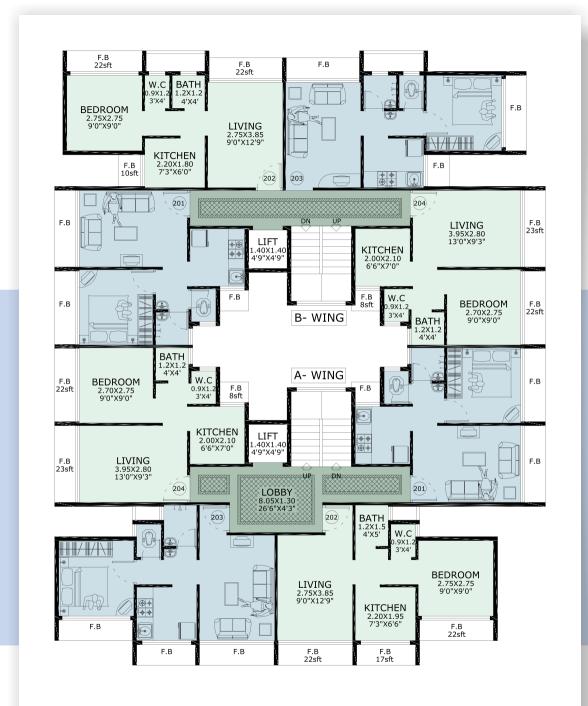

2 million sqft. The Group aims to achieve its ambition for strong and sustainable growth, by remaining committed to a clearly chalked out strategy.

The Group believes not just in creating, but also caring for the essential assets that play a key role in making society work. As these assets play an important part in the daily lives of people, every individual at Mane Developers takes very seriously, their responsibility to provide first class customer satisfaction, service, safety and environmental care.

In recent years, Mane Developers has chalked up an excellent record for ensuring customer satisfaction by providing value-added services, construction and service skills to discerning customers for whom construction quality, efficiency, reliability and value for money are critical.









THIRD FLOOR PLAN







## MANE PARK VIEW

### **Features**

- Clear title CIDCO TRANSFER PLOT.
- Building Facing Mango Garden.
- Stilt +4 storey project.
- Exclusive 1RK and 1BHK Flats With terrace Balcony.
- Quality construction with earthquake Resistance R.C.C Frame structure.
- Excellent planning with Good lighting and ventilation.
- Lift of reputed make.
- Lavish and spacious common passage.

#### Amenities

#### FLOORING

- 2'X 2' tiles in all Rooms.
- Anti skid tiles in attached terrace area.
- Special water proofing treatment with China chips flooring for common terrace.

#### KITCHEN

- Granite kitchen platform with S.S. Sink.
- Wall tiles up to beam height.

#### WALL PAINTS

- Putty finished walls.
- Premium quality paints on internal walls.
- Acrylic paint on external walls