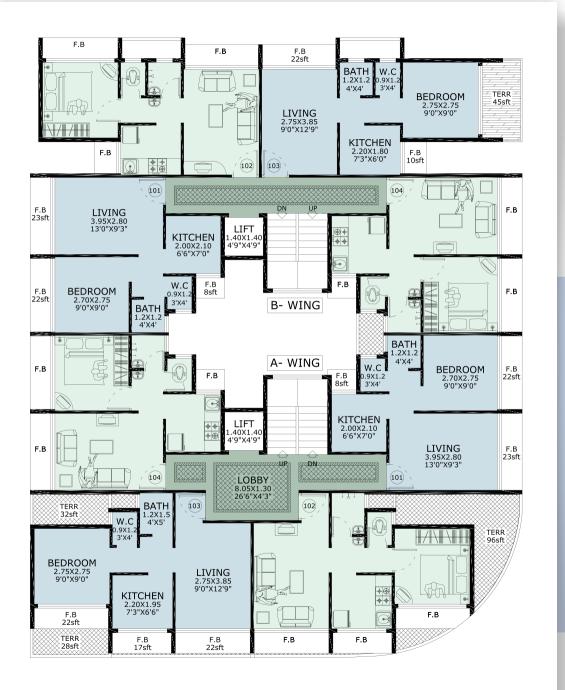

ng 2 million sqft. The Group aims to achieve its ambition for strong and sustainable growth, by remaining committed to a clearly chalked out strategy.

The Group believes not just in creating, but also caring for the essential assets that play a key role in making society work. As these assets play an important part in the daily lives of people, every individual at Mane Developers takes very seriously, their responsibility to provide first class customer satisfaction, service, safety and environmental care.

In recent years, Mane Developers has chalked up an excellent record for ensuring customer satisfaction by providing value-added services, construction and service skills to discerning customers for whom construction quality, efficiency, reliability and value for money are critical.









THIRD FLOOR PLAN







## MANE PARK VIEW

### **Features**

- Clear title CIDCO TRANSFER PLOT.
- Building Facing Mango Garden.
- Stilt +4 storey project.
- Exclusive 1RK and 1BHK Flats With terrace Balcony.
- Quality construction with earthquake Resistance R.C.C Frame structure.
- Excellent planning with Good lighting and ventilation.
- Lift of reputed make.
- Lavish and spacious common passage.

#### Amenities

#### FLOORING

- 2'X 2' tiles in all Rooms.
- Anti skid tiles in attached terrace area.
- Special water proofing treatment with China chips flooring for common terrace.

#### KITCHEN

- Granite kitchen platform with S.S. Sink.
- Wall tiles up to beam height.

#### WALL PAINTS

- Putty finished walls.
- Premium quality paints on internal walls.
- Acrylic paint on external wal