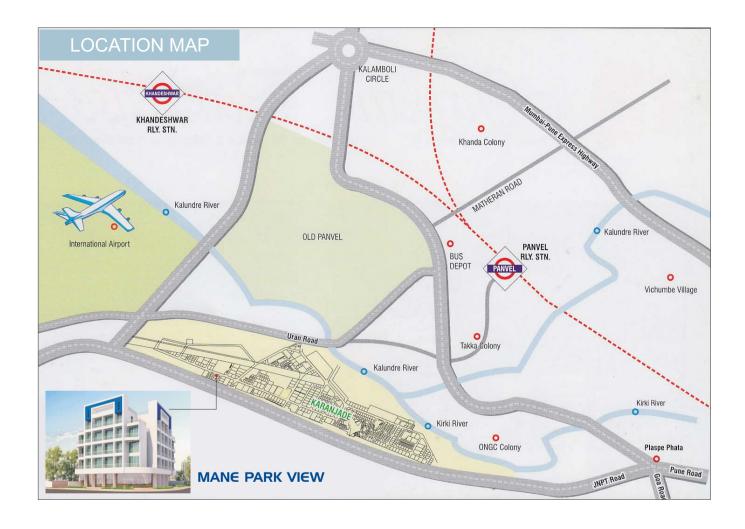

### ELECTRIFICATION

- Branded electrical fittings.
- Concealed copper wiring and fittings.
- Cable, TV & Telephone points in living room.

Schools, Resorts, water parks, Malls, Railway, Proposed air port near our project