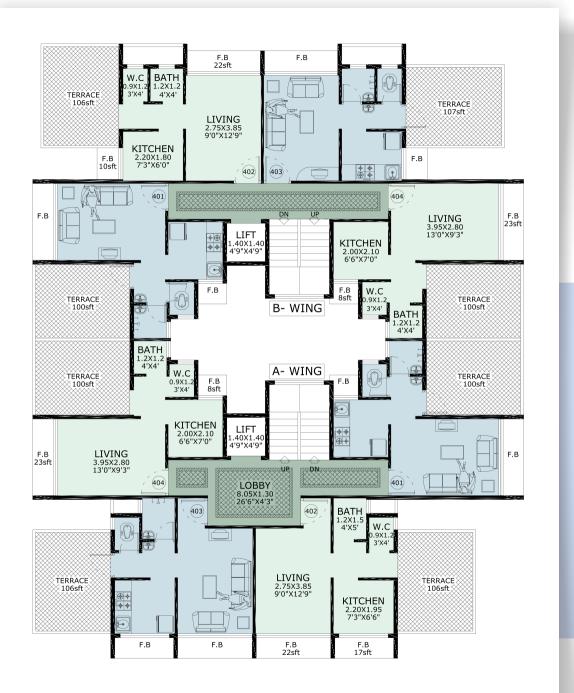

up aims to achieve its ambition for strong and sustainable growth, by remaining committed to a clearly chalked out strategy.

The Group believes not just in creating, but also caring for the essential assets that play a key role in making society work. As these assets play an important part in the daily lives of people, every individual at Mane Developers takes very seriously, their responsibility to provide first class customer satisfaction, service, safety and environmental care.

In recent years, Mane Developers has chalked up an excellent record for ensuring customer satisfaction by providing value-added services, construction and service skills to discerning customers for whom construction quality, efficiency, reliability and value for money are critical.









THIRD FLOOR PLAN







## MANE PARK VIEW

### **Features**

- Clear title CIDCO TRANSFER PLOT.
- Building Facing Mango Garden.
- Stilt +4 storey project.
- Exclusive 1RK and 1BHK Flats With terrace Balcony.
- Quality construction with earthquake Resistance R.C.C Frame structure.
- Excellent planning with Good lighting and ventilation.
- Lift of reputed make.
- Lavish and spacious common passage.

#### Amenities

#### FLOORING

- 2'X 2' tiles in all Rooms.
- Anti skid tiles in attached terrace area.
- Special water proofing treatment with China chips flooring for common terrace.

#### KITCHEN

- Granite kitchen platform with S.S. Sink.
- Wall tiles up to beam height.

#### WALL PAINTS

- Putty finished walls.
- Premium quality paints on internal walls.
- Acrylic paint on external walls.

#### **WATER TANK**