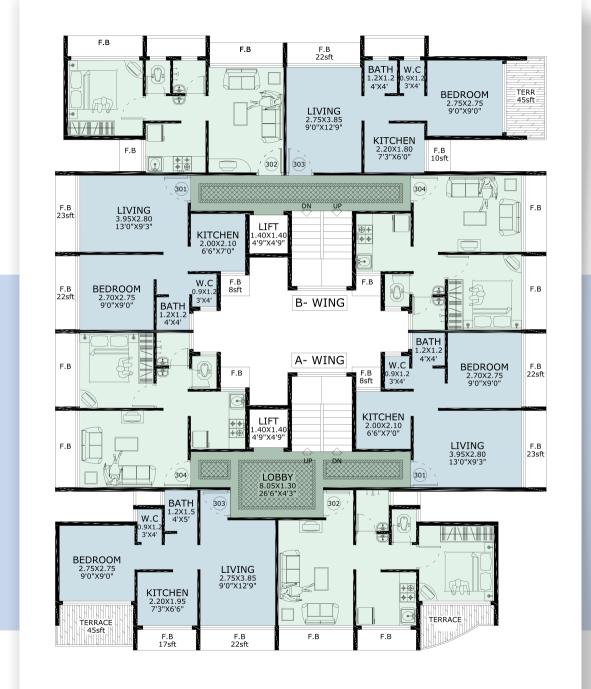

million sqft. The Group aims to achieve its ambition for strong and sustainable growth, by remaining committed to a clearly chalked out strategy.

The Group believes not just in creating, but also caring for the essential assets that play a key role in making society work. As these assets play an important part in the daily lives of people, every individual at Mane Developers takes very seriously, their responsibility to provide first class customer satisfaction, service, safety and environmental care.

In recent years, Mane Developers has chalked up an excellent record for ensuring customer satisfaction by providing value-added services, construction and service skills to discerning customers for whom construction quality, efficiency, reliability and value for money are critical.









THIRD FLOOR PLAN







## MANE PARK VIEW

### **Features**

- Clear title CIDCO TRANSFER PLOT.
- Building Facing Mango Garden.
- Stilt +4 storey project.
- Exclusive 1RK and 1BHK Flats With terrace Balcony.
- Quality construction with earthquake Resistance R.C.C Frame structure.
- Excellent planning with Good lighting and ventilation.
- Lift of reputed make.
- Lavish and spacious common passage.

#### Amenities

#### FLOORING

- 2'X 2' tiles in all Rooms.
- Anti skid tiles in attached terrace area.
- Special water proofing treatment with China chips flooring for common terrace.

#### KITCHEN

- Granite kitchen platform with S.S. Sink.
- Wall tiles up to beam height.

#### WALL PAINTS

- Putty finished walls.
- Premium quality paints on internal walls.
- Acrylic paint on external walls.